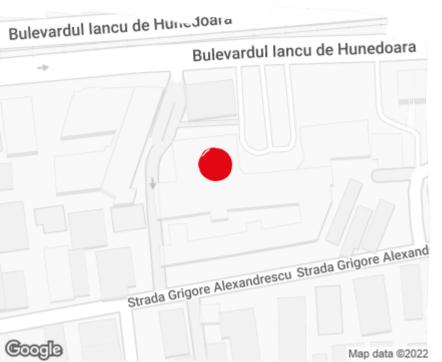

# Metropolis Center Alpha

Bucharest, Sector 1, 89-97 Grigore Alexandrescu st.

### Location

Available space

2 150 sq m

Available office space

264 sq m Minimum office space

i·O

#### Public transport

Metro: M1, M2 Bus: 182, 301, 335, 331, 168 Tram: 1

& +40 21 302 3400 More information